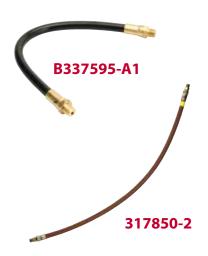

### **Extension Hoses**

#### **FEATURES:**

- 1/8" NPTF(m) ends
- 12,000 psi (827 bar) burst pressure

| Product #  | Length             | Working Pressure           | Hose Type     | Hose End     |
|------------|--------------------|----------------------------|---------------|--------------|
| B337595-A1 | 12" <i>(30 cm)</i> | 6,000 psi <i>(413 bar)</i> | Thermoplastic | 1/8" NPTF(m) |
| B337595-B1 | 18" <i>(45 cm)</i> | 6,000 psi (413 bar)        | Thermoplastic | 1/8" NPTF(m) |
| B317850-1  | 12" <i>(30 cm)</i> | 4,800 psi (330 bar)        | Elastomeric   | 1/8" NPTF(m) |
| 317850-1F  | 18" <i>(45 cm)</i> | 4,800 psi (330 bar)        | Elastomeric   | 1/8" NPTF(m) |
| 317850-2   | 24" (60 cm)        | 4,800 psi (330 bar)        | Elastomeric   | 1/8" NPTF(m) |
| 317850-3   | 36" <i>(90 cm)</i> | 4,800 psi (330 bar)        | Elastomeric   | 1/8" NPTF(m) |