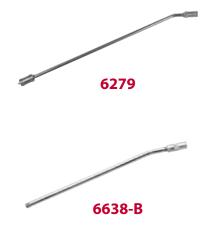

# **Rigid Extensions**

#### **FEATURES:**

- Easy to use triple jaw hydraulic coupler ends for a superior seal
- Designed to allow wide 25° leak proof sealing angle
- Ends are 1/8" NPTF(m)

| Product # | Length                 | Coupler | Extension | Use with Gun Model |
|-----------|------------------------|---------|-----------|--------------------|
| 6279      | 21" <i>(53 cm)</i>     | 6304-B  | _         | All                |
| B6638     | 6-3/4" <i>(17 cm)</i>  | 6304-B  | 53986     | All                |
| B6638-A   | 6-5/8" <i>(17 cm)</i>  | 308730  | 53986     | All                |
| 6638-B    | 12-1/8" <i>(31 cm)</i> | 308730  | _         | All                |
| 54269     | 8" (20 cm)             | 6304-B  | _         | 6243-J3, 6679-J3   |
| 339570    | 6.56" <i>(17 cm)</i>   | 308730  | _         | Pistol Grip Guns   |